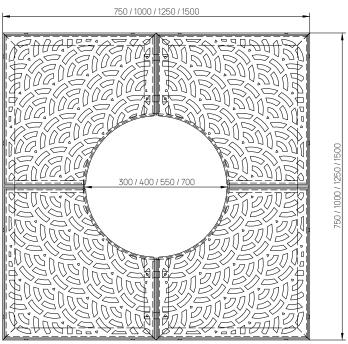

#### Specification

## Fixing:

- Frames are available as medium or heavy duty, the difference being the amount of central support provided.
- The tree frame is secured into a concrete base by either bolting or sinking the tangs into wet concrete.
- The concrete base sections should be approximately 150mm wide and 200mm deep to provide adequate support.
- The tree grill is secured to the frame using anti-theft clamps