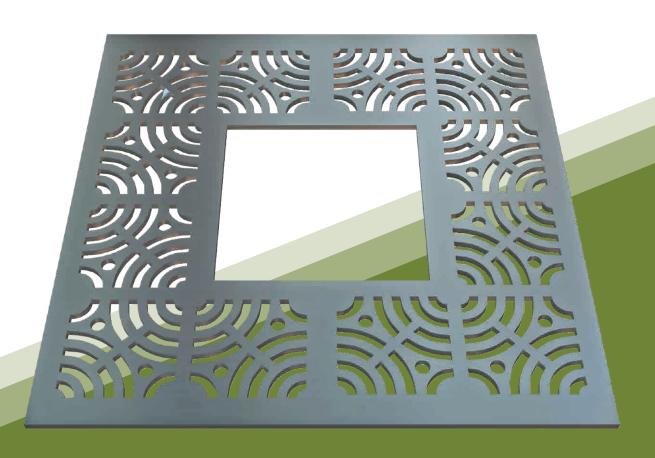

# Standard Square Tree Grill Mild steel

Apnova steel tree grills / guards give an elegant touch on the surface. These tree guards are circular or square or rectangle, our tree grills available in varities of designs.