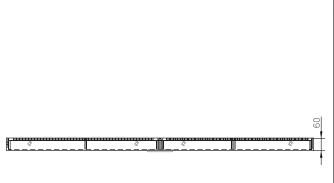

## Fixing:

- Frames are available as medium or heavy duty, the difference being the amount of central support provided.
- The tree frame is secured into a concrete base by either bolting or sinking the tangs into wet concrete.
- The concrete base sections should be approximately 150mm wide and 200mm deep to provide adequate support.
- The tree grill is secured to the frame using anti-theft clamps